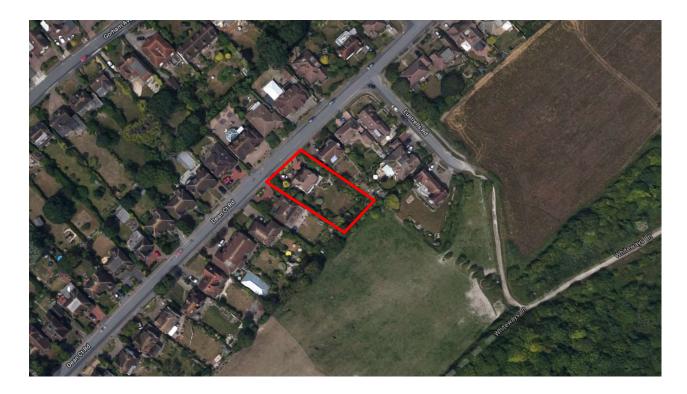

# 74 Dean Court Road

**BH2020/03127** 



## **Application Description**

• Erection of playhouse in rear garden (part retrospective).



# **Map of application site**





#### **Existing Location Plan**





LP-001-REV A

#### Aerial photo(s) of site





## **3D Aerial photo of site**





#### **Street photo(s) of site**



Brighton & Hove City Council

#### **Rear Aerial view**





#### **Proposed Location Plan**



ID

#### View of platform from host garden





#### **Proposed Elevations**



PP-004-REV B

#### **Proposed roof and floor plan**



#### **Proposed Elevations**



PP-004-REV B



#### **Front Elevation (Looking East)**







## **Side Elevation (looking South)**





## **Looking south from platform**





#### View south and west from platform –over neighbours garden



Brighton & Hove City Council

#### View west and north from platform –over host garden







# **Key Considerations in the Application**

- Impact on the amenity of surrounding residents
- Impact on character of the area and the South Down National