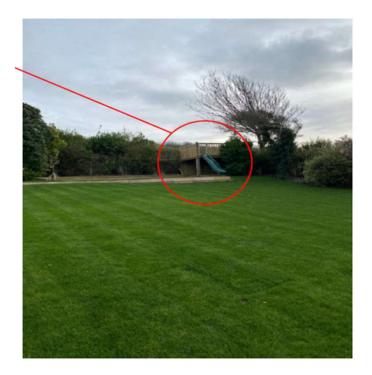

# 74 Dean Court Road

**BH2020/03127** 



## **Application Description**

• Erection of playhouse in rear garden (part retrospective).



# **Map of application site**





#### **Existing Location Plan**





LP-001-REV A

#### Aerial photo(s) of site





## **3D Aerial photo of site**





#### **Street photo(s) of site**



Brighton & Hove City Council

#### **Rear Aerial view**





#### **Proposed Location Plan**



ID

#### View of platform from host garden





#### **Proposed Elevations**



PP-004-REV B

#### **Proposed roof and floor plan**



#### **Proposed Elevations**



PP-004-REV B



#### **Front Elevation (Looking East)**







## **Side Elevation (looking South)**





## **Looking south from platform**





#### View south and west from platform –over neighbours garden



Brighton & Hove City Council

#### View west and north from platform –over host garden







# **Key Considerations in the Application**

- Impact on the amenity of surrounding residents
- Impact on character of the area and the South Down National Park
- Use of the structure



# **Conclusion and Planning Balance**

- Structure small scale and placed in a large garden.
- No significant harm to neighbouring amenity or South Downs National Park (SDNP).
- Design