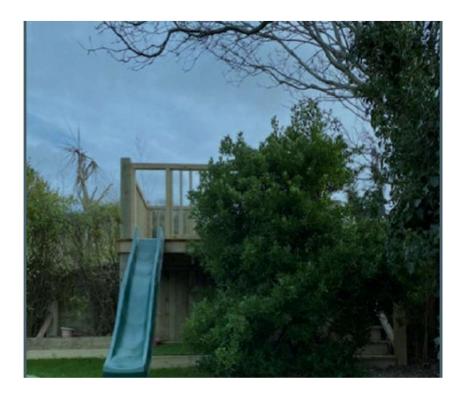

# 74 Dean Court Road

**BH2020/03127** 



## **Application Description**

• Erection of playhouse in rear garden (part retrospective).



# **Map of application site**





#### **Existing Location Plan**





LP-001-REV A

#### Aerial photo(s) of site





## **3D Aerial photo of site**





#### **Street photo(s) of site**



Brighton & Hove City Council

#### **Rear Aerial view**





#### **Proposed Location Plan**



ID

#### View of platform from host garden





#### **Proposed Elevations**



PP-004-REV B

#### **Proposed roof and floor plan**



#### **Proposed Elevations**



PP-004-REV B



#### **Front Elevation (Looking East)**







## **Side Elevation (looking South)**





## **Looking south from platform**





#### View south and west from platform –over neighbours garden



Brighton & Hove City Council

#### View west and north from platform –over host garden







# **Key Considerations in the Application**

- Impact on the amenity of surrounding residents
- Impact on character of the area and the South Down National Park
- Use of the structure



# **Conclusion and Planning Balance**

- Structure small scale and placed in a large garden.
- No significant harm to neighbouring amenity or South Downs National Park (SDNP).
- Design mitigates potential for unacceptable overlooking or noise.
- Designed with material and scale sympathetic to the SDNP.
- Recommend: Approve