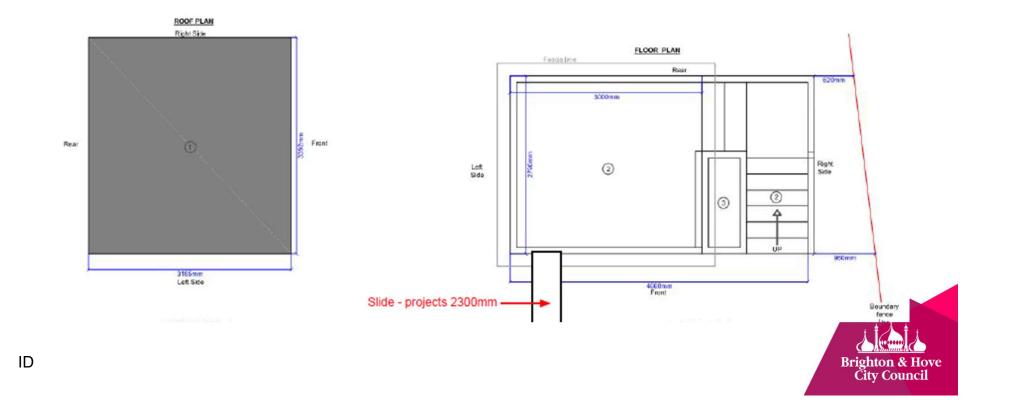

# 74 Dean Court Road

**BH2020/03127** 



## **Application Description**

• Erection of playhouse in rear garden (part retrospective).



# **Map of application site**





#### **Existing Location Plan**





LP-001-REV A

#### Aerial photo(s) of site





## **3D Aerial photo of site**





#### **Street photo(s) of site**



Brighton & Hove City Council

#### **Rear Aerial view**





#### **Proposed Location Plan**



ID

#### View of platform from host garden





#### **Proposed Elevations**



PP-004-REV B

#### **Proposed roof and floor plan**



#### **Proposed Elevations**



PP-004-REV B



#### **Front Elevation (Looking East)**







## **Side Elevation (looking South)**





## **Looking south from platform**





#### View south and west from platform –over neighbours garden



Brighton & Hove City Council

#### View west and north from platform –over host garden







# **Key Considerations in the Application**

- Impact on the amenity of surrounding residents
- Impact on character of the area and the South Down National Park
- Use of the structure



# **Conclusion and Planning Balance**

- Structure small scale and placed in a large garden.
- No significant harm to neighbouring amenity or South Downs National Park (SDNP).
- Design mitigates potential for unacceptable overlooking or noise.
- Designed with material and