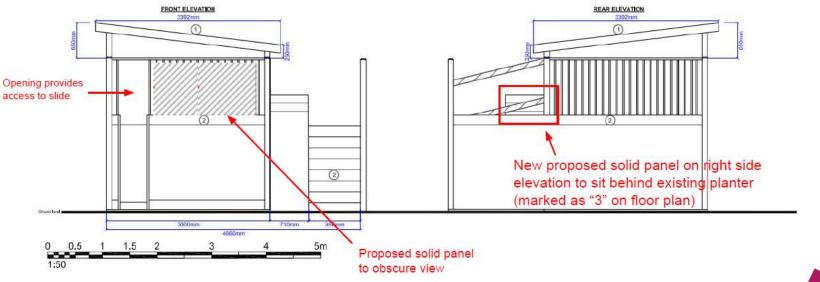

# 74 Dean Court Road

**BH2020/03127** 



## **Application Description**

• Erection of playhouse in rear garden (part retrospective).



# **Map of application site**





#### **Existing Location Plan**





LP-001-REV A

#### Aerial photo(s) of site





## **3D Aerial photo of site**





#### **Street photo(s) of site**



Brighton & Hove City Council

#### **Rear Aerial view**





#### **Proposed Location Plan**



ID

#### View of platform from host garden





#### **Proposed Elevations**



PP-004-REV B

#### **Proposed roof and floor plan**



#### **Proposed Elevations**



PP-004-REV B



#### **Front Elevation (Looking East)**







## **Side Elevation (looking South)**





## **Looking south from platform**





#### View south and west from platform –over neighbours garden



Brighton & Hove City Council

#### View west and north from platform –over host garden







# **Key Considerations in the Application**

- Impact on the amenity of surrounding residents
- Impact on character of the area and the South Down National Park
- Use of the structure



# **Conclusion and Planning Balance**

- Structure small scale and placed in a large garden.
- No significant harm to neighbouring amenity or South Downs National Park (SDNP).
- Design mitigates potential for unacceptable overlooking or noise.
- Designed with material and scale sympathetic to the SDNP.
-