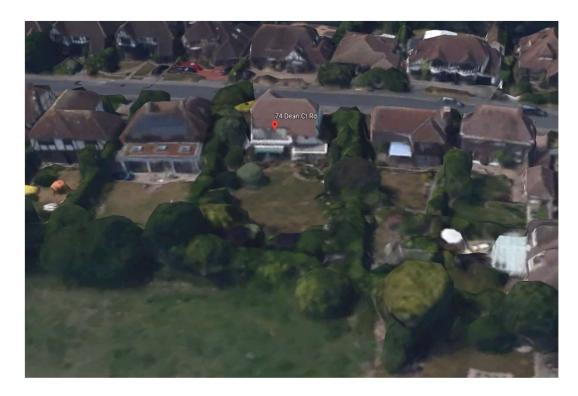

# 74 Dean Court Road

**BH2020/03127** 



## **Application Description**

• Erection of playhouse in rear garden (part retrospective).



# **Map of application site**





#### **Existing Location Plan**





LP-001-REV A

#### Aerial photo(s) of site





## **3D Aerial photo of site**





#### **Street photo(s) of site**



Brighton & Hove City Council

#### **Rear Aerial view**





#### **Proposed Location Plan**



ID

#### View of platform from host garden





#### **Proposed Elevations**



PP-004-REV B

#### **Proposed roof and floor plan**



#### **Proposed Elevations**



PP-004-REV B



#### **Front Elevation (Looking East)**







## **Side Elevation (looking South)**





## **Looking south from platform**





#### View south and west from platform –over neighbours garden



Brighton & Hove City Council

#### View west and north from platform –over host garden







# **Key Considerations in the Application**

- Impact on the amenity of surrounding residents
- Impact on character of the area and the South Down National Park
- Use of the structure



# **Conclusion and Planning Balance**

- Structure small scale and placed in a large garden.
- No sig