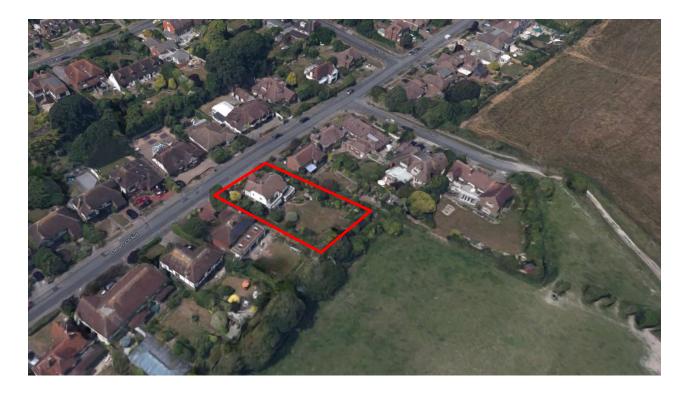

# 74 Dean Court Road

**BH2020/03127** 



## **Application Description**

• Erection of playhouse in rear garden (part retrospective).



# **Map of application site**





#### **Existing Location Plan**





LP-001-REV A

#### Aerial photo(s) of site





## **3D Aerial photo of site**





#### **Street photo(s) of site**



Brighton & Hove City Council

#### **Rear Aerial view**





#### **Proposed Location Plan**



ID

#### View of platform from host garden





#### **Proposed Elevations**



PP-004-REV B

#### **Proposed roof and floor plan**



#### **Proposed Elevations**



PP-004-REV B



#### **Front Elevation (Looking East)**







## **Side Elevation (looking South)**





## **Looking south from platform**





#### View south and west from platform –over neighbours garden



Brighton & Hove City Council

#### View west and north from platform –over host garden







# **Key Considerations in the Application**

- Impact on the amenity of surrounding residents
- Impact on character of the area and the South Down National Park
- Use of the structure



# **