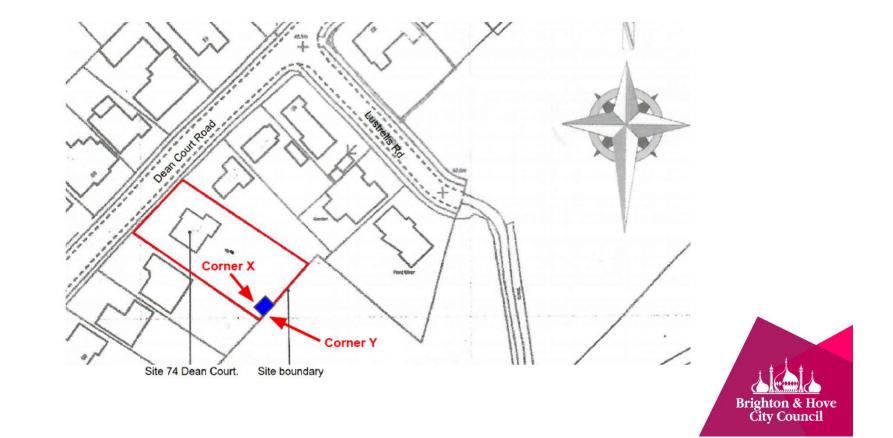

# 74 Dean Court Road

**BH2020/03127** 



## **Application Description**

• Erection of playhouse in rear garden (part retrospective).



# **Map of application site**





#### **Existing Location Plan**





LP-001-REV A

#### Aerial photo(s) of site





## **3D Aerial photo of site**





#### **Street photo(s) of site**



Brighton & Hove City Council

#### **Rear Aerial view**





#### **Proposed Location Plan**



ID

#### View of platform from host garden





#### **Proposed Elevations**



PP-004-REV B

#### **Proposed roof and floor plan**



#### **Proposed Elevations**



PP-004-REV B



#### **Front Elevation (Looking East)**







## **Side Elevation (looking South)**





## **Looking south from platform**





#### View south and west from platform –over neighbours garden



Brighton & Hove City Council

#### View west and north from platform –over host garden







# **Key Considerations in the Application**

- Impact on the amenity of surrounding residents
- Impact on character of the area and the South Down National Park
- Use of the structure



# **Conclusion and Planning Balance**

- Structure small scale and placed in a large garden.
- No significant harm to neighbouring amenity