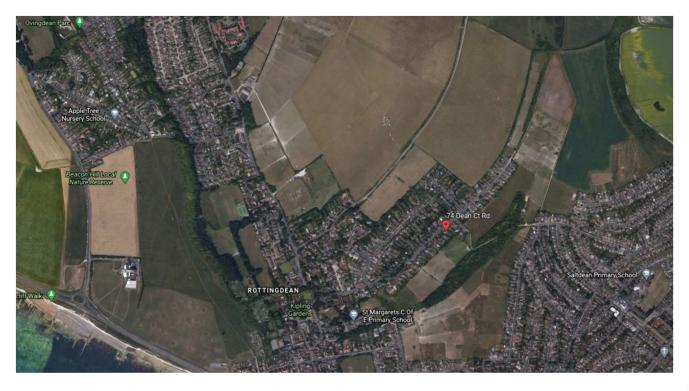

# 74 Dean Court Road

**BH2020/03127** 



## **Application Description**

• Erection of playhouse in rear garden (part retrospective).



# **Map of application site**





#### **Existing Location Plan**





LP-001-REV A

#### Aerial photo(s) of site





## **3D Aerial photo of site**





#### **Street photo(s) of site**



Brighton & Hove City Council

#### **Rear Aerial view**





#### **Proposed Location Plan**



ID

#### View of platform from host garden





#### **Proposed Elevations**



PP-004-REV B

#### **Proposed roof and floor plan**



#### **Proposed Elevations**



PP-004-REV B



#### **Front Elevation (Looking East)**







## **Side Elevation (looking South)**





## **Looking south from platform**





#### View south and west from platform –over neighbours garden



Brighton & Hove City Council

#### View west and north from platform –over host garden







# **Key Considerations in the Application**

- Impact on the amenity o