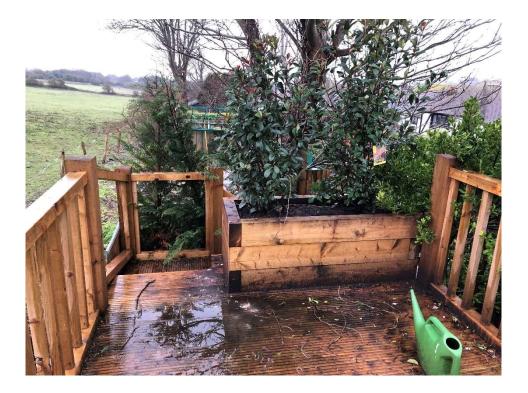

# 74 Dean Court Road

**BH2020/03127** 



## **Application Description**

• Erection of playhouse in rear garden (part retrospective).



# **Map of application site**





#### **Existing Location Plan**





LP-001-REV A

#### Aerial photo(s) of site





## **3D Aerial photo of site**





#### **Street photo(s) of site**



Brighton & Hove City Council

#### **Rear Aerial view**





#### **Proposed Location Plan**



ID

#### View of platform from host garden





#### **Proposed Elevations**



PP-004-REV B

#### **Proposed roof and floor plan**



#### **Proposed Elevations**



PP-004-REV B



#### **Front Elevation (Looking East)**







## **Side Elevation (looking South)**





## **Looking south from platform**





#### View south and west from platform –over neighbours garden



Brighton & Hove City Council

#### View west and north from platform –over host garden







# **Key Considerations in the Application**

- Impact on the amenity of surrounding residents
- Impact on character of the area and the South Down National Park
- Use of the structure



# **Conclusion and Planning Balance**

- Structure small scale and placed in a large garden.
- No significant harm to neighbouring amenity or South Downs National Park (SDNP).
- Design mitigates potential for unacceptable overlooking or noise.
- Designed with material and scale sympathetic to the SDNP.
- Recommend: Approve