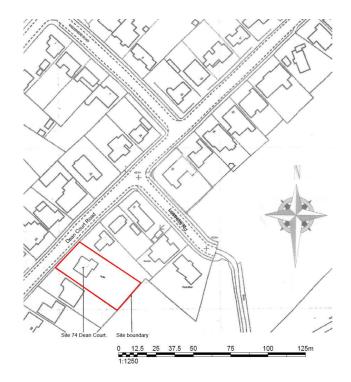

# 74 Dean Court Road

**BH2020/03127** 



## **Application Description**

• Erection of playhouse in rear garden (part retrospective).



# **Map of application site**





#### **Existing Location Plan**





LP-001-REV A

#### Aerial photo(s) of site





## **3D Aerial photo of site**





#### **Street photo(s) of site**



Brighton & Hove City Council

#### **Rear Aerial view**





#### **Proposed Location Plan**



ID

#### View of platform from host garden





#### **Proposed Elevations**



PP-004-REV B

#### **Proposed roof and floor plan**



#### **Proposed Elevations**



PP-004-REV B



#### **Front Elevation (Looking East)**







## **Side Elevation (looking South)**





## **Looking south from platform**





#### View south and west from platform –over neighbours garden



Brighton & Hove City Council

#### View west and north from platform –over host garden







# **Key Considerations in the Application**

- Impact on the amenity of surrounding residents
- Impact on c