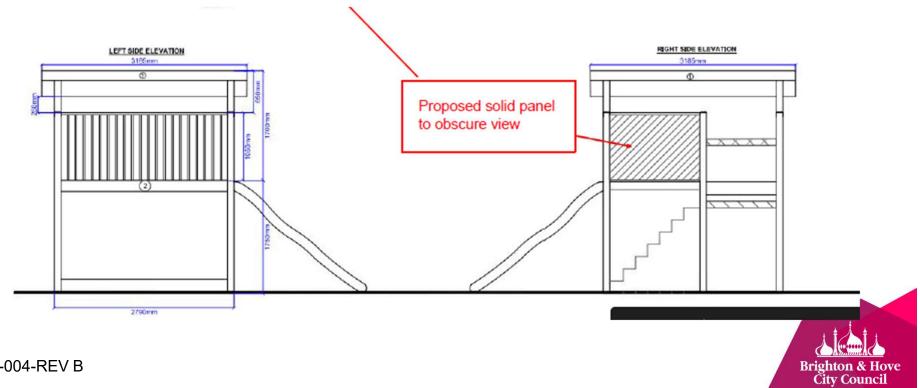

# 74 Dean Court Road

**BH2020/03127** 



## **Application Description**

• Erection of playhouse in rear garden (part retrospective).



# **Map of application site**





#### **Existing Location Plan**





LP-001-REV A

#### Aerial photo(s) of site





## **3D Aerial photo of site**





#### **Street photo(s) of site**



Brighton & Hove City Council

#### **Rear Aerial view**





#### **Proposed Location Plan**



ID

#### View of platform from host garden





#### **Proposed Elevations**



PP-004-REV B

#### **Proposed roof and floor plan**



#### **Proposed Elevations**



PP-004-REV B



#### **Front Elevation (Looking East)**







## **Side Elevation (looking South)**





## **Looking south from platform**





#### View south and west from platform –over neighbours garden



Brighton & Hove City Council

#### View west and north from platform –over host garden







# **Key Considerations in the Application**

- Impact on the amenity of surrounding residents
- Impact on character of the area and the South Down National Park
- Use of the structure



# **Conclusion and Planning Balance**

- Structure small scale and placed in a large garden.
- No significant harm to neighbouring amenity or South Downs National Park (SDNP).
- Design mitigates potential for unaccepta