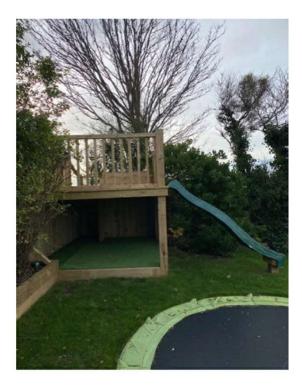

# 74 Dean Court Road

**BH2020/03127** 



## **Application Description**

• Erection of playhouse in rear garden (part retrospective).



# **Map of application site**





#### **Existing Location Plan**





LP-001-REV A

#### Aerial photo(s) of site





## **3D Aerial photo of site**





#### **Street photo(s) of site**



Brighton & Hove City Council

#### **Rear Aerial view**





#### **Proposed Location Plan**



ID

#### View of platform from host garden





#### **Proposed Elevations**



PP-004-REV B

#### **Proposed roof and floor plan**



#### **Proposed Elevations**



PP-004-REV B



#### **Front Elevation (Looking East)**







## **Side Elevation (looking South)**





## **Looking south from platform**





#### View south and west from platform –over neighbours garden



Brighton & Hove City Council

#### View west and north from platform –over host garden







# **Key Considerations in the Application**

- Impact on the amenity of surrounding residents
- Impact on character of the area and the South Down National Park
- Use of the structure



# **Conclusion and Planning Balance**

- Structure small scale and placed in a large garden.
- No significant harm to neighbouring amenity or South Downs National Park (SDNP).
- Design mitigates potential for unacceptable overlooking or noise.
- Designed with material and scale sympathetic to the SDNP.
- Recommend: Approve